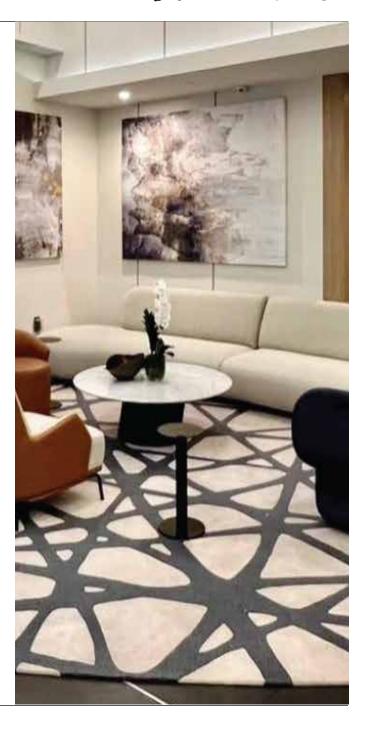

## Murano

PRODUCT TYPE Hand Tufted CONSTRUCTION Cut Pile

FIBER 100% New Zealand Wool

DYE METHOD Skein Dye
PRIMARY BACKING Synthetic
SECONDARY BACKING Cotton Canvas
SIZES Custom

 $\begin{array}{lll} \mbox{Pile Height} & 0.375 \mbox{ in} & 9.5 \mbox{ mm} 0.5 \mbox{ in}^2 \\ \mbox{Total Height} & 0.5 \mbox{ in}^2 & 12.7 \mbox{ mm}^2 \\ \mbox{Yarn Weight} & 10.5 \mbox{ oz/ft}^2 & 3205 \mbox{ gm/m}^2 \\ \mbox{Total Weight} & 14.7 \mbox{ oz/ft} & 4500 \mbox{ gm/m} \end{array}$ 