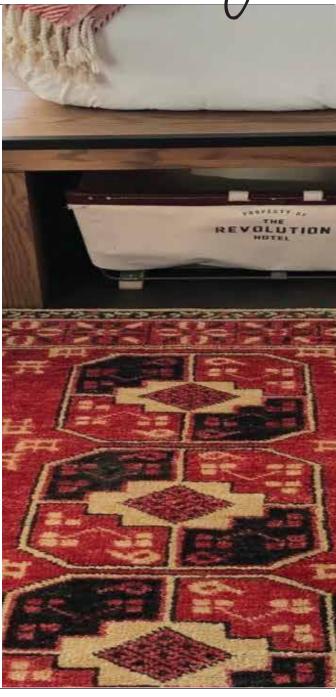

Viega

PRODUCT TYPE Hand Knotted (large knot)

CONSTRUCTION Cut Pile

FIBER 100% New Zealand Wool

DYE METHOD Skein Dye
PRIMARY BACKING None
SECONDARY BACKING N/A
SIZES Custom

 $\begin{array}{lll} \mbox{Pile Height} & 0.375 \mbox{ in} & 9.5 \mbox{ mm} \\ \mbox{Total Height} & 0.375 \mbox{ in} & 9.5 \mbox{ mm} \\ \mbox{Yarn Weight} & 10.5 \mbox{ oz/ft}^2 & 3205 \mbox{ gm/m}^2 \\ \mbox{Total Weight} & 10.5 \mbox{ oz/ft}^2 & 3205 \mbox{ gm/m}^2 \end{array}$ 