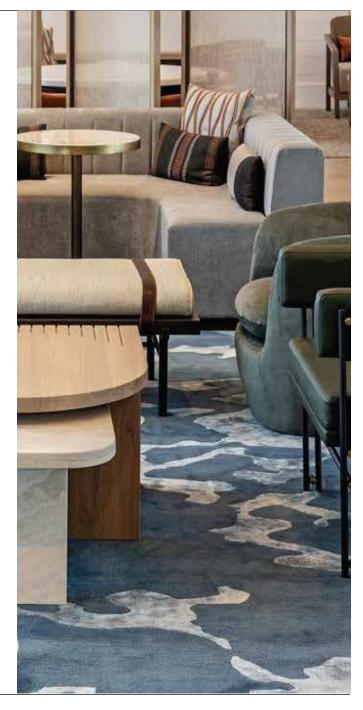

| 1.0 | /                | •   |
|-----|------------------|-----|
| Xai | $1 \land \alpha$ | NI/ |
| /   |                  |     |

| PRODUCT TYPE    |                     | Hand   | Tufted                    |
|-----------------|---------------------|--------|---------------------------|
| CONSTRUCTION    |                     | Cut Pi | ile                       |
| FIBER           |                     | 100%   | New Zealand Wool + Tencel |
| DYE METHOD      |                     | Skein  | Dye                       |
| PRIMARY BACKING | j.                  | Synth  | etic                      |
| SECONDARY BACK  | (ING                | Cotto  | n Canvas                  |
| SIZES           |                     | Custo  | m                         |
|                 |                     |        |                           |
| Pile Height     | 0.375 in            |        | 9.5 mm0.5 in <sup>2</sup> |
| Total Height    | 0.5 in <sup>2</sup> |        | 12.7 mm <sup>2</sup>      |
| Yarn Weight     | 10.5 oz/ft          | 2      | 3205 gm/m <sup>2</sup>    |
| Total Weight    | 14.7 oz/ft          |        | 4500 gm/m                 |
|                 |                     |        |                           |